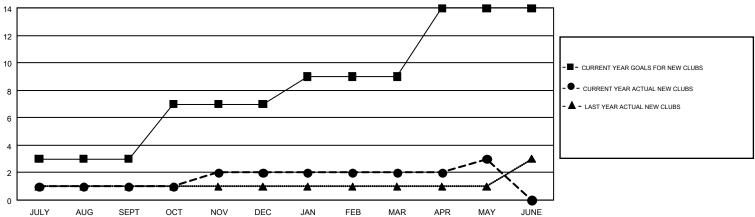

## GMT MONTHLY MEMBERSHIP PROGRESS REPORT

Results as of: 5/31/2018

**LOCATION: VIRGINIA** 

Multiple District 24

WERMATION NO.

GMT: CINDY GREGG GMT CA 1

| Clubs         |               |           |               | Members               |                           |                         |                                                    |  |
|---------------|---------------|-----------|---------------|-----------------------|---------------------------|-------------------------|----------------------------------------------------|--|
|               | RESULTS FOR   | 2017-2018 |               | RESULTS FOR 2017-2018 |                           |                         |                                                    |  |
| QUARTER       | NEW CLUB GOAL | NEW CLUBS | DROPPED CLUBS | QUARTER               | MEMBER GROWTH NET<br>GOAL | MEMBER GROWTH<br>ACTUAL | DROPPED<br>MEMBERS ACTUAL<br>(including transfers) |  |
| JULY/AUG/SEPT | 3             | 1         | 2             | JULY/AUG/SEPT         | 1                         | 297                     | 236                                                |  |
| OCT/NOV/DEC   | 4             | 1         | 2             | OCT/NOV/DEC           | 69                        | 165                     | 198                                                |  |
| JAN/FEB/MAR   | 2             | 0         | 2             | JAN/FEB/MAR           | 37                        | 128                     | 197                                                |  |
| APR/MAY/JUNE  | 5             | 1         | 0             | APR/MAY/JUNE          | 93                        | 142                     | 131                                                |  |