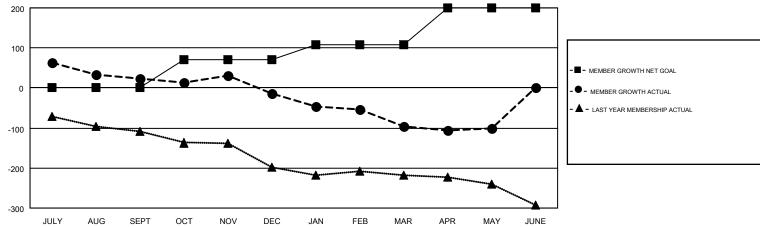

## GMT MONTHLY MEMBERSHIP PROGRESS REPORT

Results as of: 5/31/2018

**LOCATION: VIRGINIA** 

Multiple District 24

WERMATION NO.

GMT: CINDY GREGG GMT CA 1

| Clubs         |               |           |               | Members               |                           |                         |                                                    |  |
|---------------|---------------|-----------|---------------|-----------------------|---------------------------|-------------------------|----------------------------------------------------|--|
|               | RESULTS FOR   | 2017-2018 |               | RESULTS FOR 2017-2018 |                           |                         |                                                    |  |
| QUARTER       | NEW CLUB GOAL | NEW CLUBS | DROPPED CLUBS | QUARTER               | MEMBER GROWTH NET<br>GOAL | MEMBER GROWTH<br>ACTUAL | DROPPED<br>MEMBERS ACTUAL<br>(including transfers) |  |
| JULY/AUG/SEPT | 3             | 1         | 2             | JULY/AUG/SEPT         | 1                         | 297                     | 236                                                |  |
| OCT/NOV/DEC   | 4             | 1         | 2             | OCT/NOV/DEC           | 69                        | 165                     | 198                                                |  |
| JAN/FEB/MAR   | 2             | 0         | 2             | JAN/FEB/MAR           | 37                        | 128                     | 197                                                |  |
| APR/MAY/JUNE  | 5             | 1         | 0             | APR/MAY/JUNE          | 93                        | 142                     | 131                                                |  |